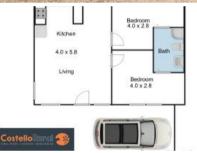

## Features include:

- Two carpeted bedrooms
- Split system air conditioning for year-round comfort
- Convenient location close to local amenities

Available now!

**2 1 1** 

Price \$250 per week

**Property Type** Rental **Property ID** 924