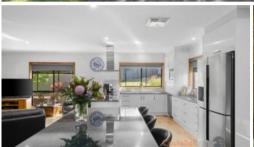

## Key Features:

- 3 spacious bedrooms with built-in robes
- Open-plan living and dining space, perfect for family gatherings
- 2 bathrooms for added convenience
- **Double lock-up garage** with a dedicated office space, ideal for remote work or additional storage
- Solar panels with a solar battery system, ensuring you remain powered even during outages
- Outdoor deck for entertaining
- Land size: 954.36 m² a generous block offering ample outdoor space for relaxation