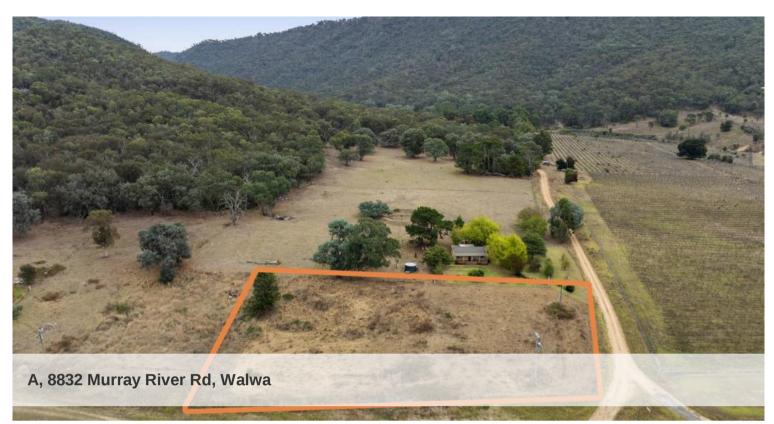

Private Sale: Walwa Land Zoned Rural Living Zone
\*\*Private Sale: Walwa Land Zoned Rural Living Zone\*\*

Discover the allure of rural living with this picturesque land for sale in Walwa! Spanning 3982 square meters and zoned for rural living, this property offers endless possibilities for your dream home or retreat (STCA)

Seize this opportunity to embrace the rural lifestyle you've always dreamed of. Contact us today for more information and to make this idyllic property yours 🗔 3,982 m2

Price AVAILABLE BY OPENN ONLINE OFFFERS