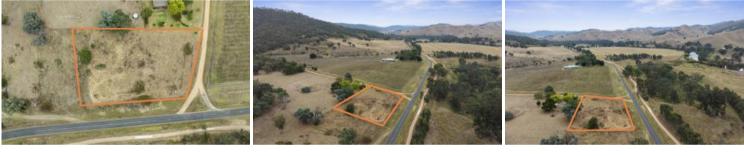

Private Sale: Walwa Land Zoned Rural Living Zone
\*\*Private Sale: Walwa Land Zoned Rural Living Zone\*\*

Discover the allure of rural living with this picturesque land for sale in Walwa! Spanning 3982 square meters and zoned for rural living, this property offers endless possibilities for your dream home or retreat (STCA)

Seize this opportunity to embrace the rural lifestyle you've always dreamed of. Contact us today for more information and to make this idyllic property yours 🗔 3,982 m2

Price AVAILABLE BY OPENN ONLINE OFFFERS