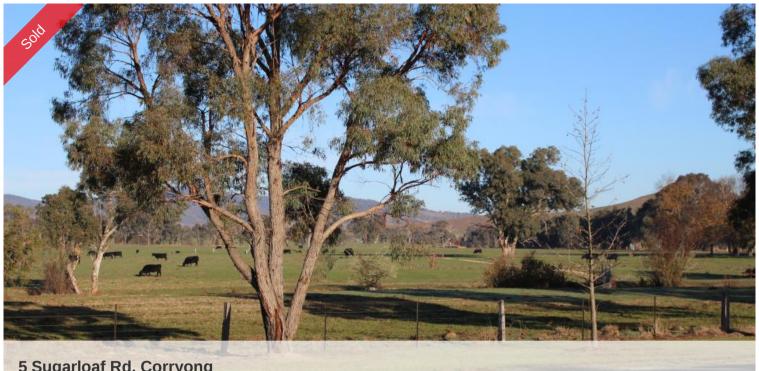

## **SWEET AS SUGAR**

Great location being positioned on the corner of Wheeler Street and Sugarloaf Road this block is ideal for a home or multiple dwellings STCA.

Currently vacant with double lock up garage the choices are yours

The block has good views to open paddock and a with a rural feel it will impress.

The above information provided has been furnished to us by the vendor/s. We have not verified whether or not that information is accurate and do not have any belief in one way or the other in its accuracy. We do not accept any responsibility to any person for its accuracy and do no more than pass it on. All interested parties should make and rely upon their own inquiries in order to determine whether or not this information is in fact accurate.