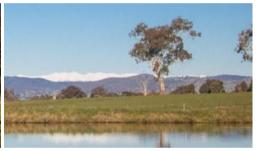

Red Gum rise is located in an ideal location with ample north and east facing vistas, from first light in the morning breaking over the alps to the setting sun to your west, Red Gum Rise has the site to offer solar passive living.

The local mountains protect you from harsh winds and the high snow peaks offering alpine like conditions cooling through-out the winter months.

Situated on the Murray Valley Highway, Red Gum Rise is on the edge of the Cudgewa Village, 12 kilometers west of Corryong, 120 Kilometres from Albury/Wodonga and midway between Sydney and Melbourne.