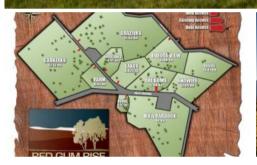

## **RED GUM RISE**

## **BUILD YOUR DREAMS**

Red Gum Rise is a rural selection of lifestyle properties that will energise your imagination to enable a lifestyle that encapsulates environmental, community and personal living in the North East Victoria. From the selections overlooking the valleys to the Australian Alps, the choice is now in your hands.

Red Gum rise is located in an ideal location with ample north and east facing vistas, from first light in the morning breaking over the alps to the setting sun to your west, Red Gum Rise has the site to offer solar passive living.