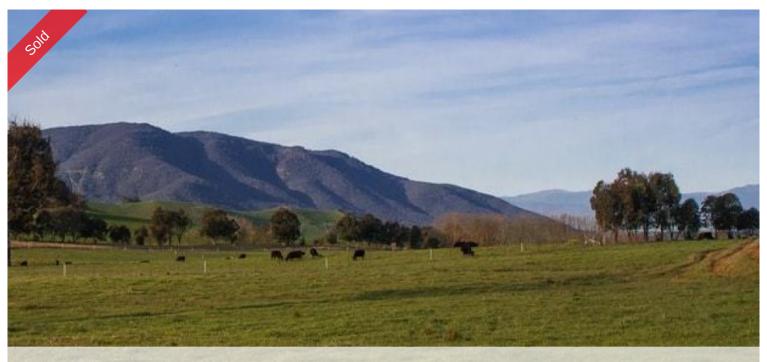

Red Gum rise is located in an ideal location with ample north and east facing vistas, from first light in the morning breaking over the alps to the setting sun to your west, Red Gum Rise has the site to offer solar passive living.

The local mountains protect you from harsh winds and the high snow peaks offering alpine like conditions cooling through-out the winter months.

Situated on the Murray Valley Highway, Red Gum Rise is on the edge of the Cudgewa Village, 12 kilometers west of Corryong, 120 Kilometres from Albury/Wodonga and midway between Sydney and Melbourne.