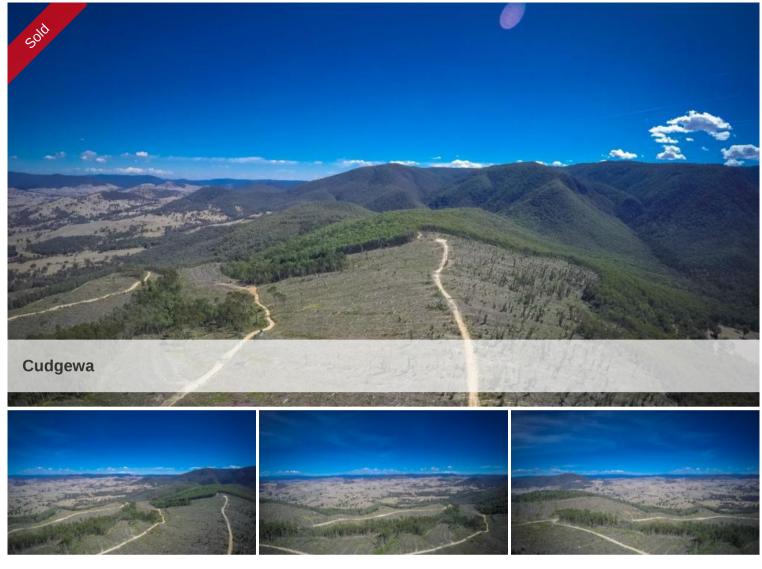

## "EAGLES VIEW" Wild Deer Hunting Bush Block

From the top to the bottom Eagles View will open your mind with opportunities only you will put them into place. The property would lend itself to replanting for an investment opportunity and a great property for recreational activities such as dirt biking, hiking, camping, hunting & four wheel driving.

Uniquely Located a former Pine Plantation (Recently Located) together with a substantial native forest.

Beautiful elevated positions with building potential (STCA) Adjoining the Bluff Falls and National Park at your door step, sweeping views of the Alps and local Upper Murray valleys. What more would you want

Currently subdivided into 3 allotments could suit syndicated ownership.