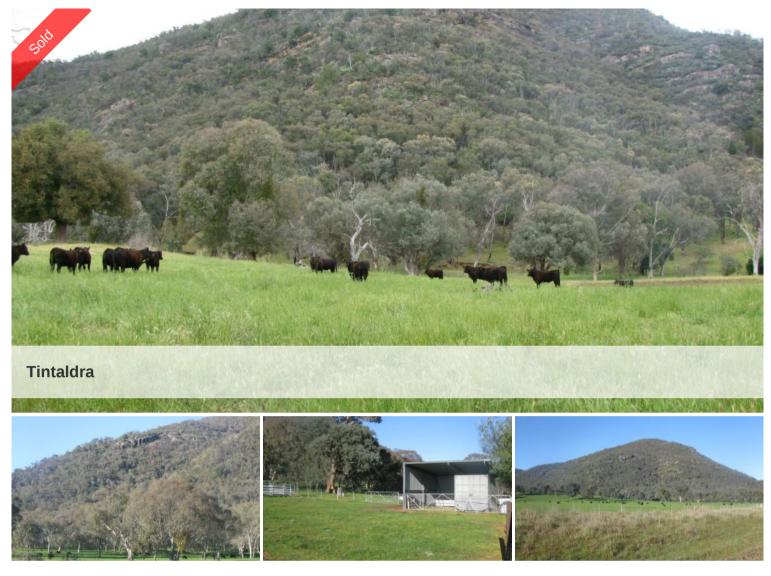

## BLACK FLAT GRAZING OPPORTUNITY

This property is regarded as drought proof being set in high rainfall hills of the Upper Murray region sitting at the base of Mount Mittimatites northern fringe with stunning views. Also blessed with unlimited spring water and water.

The property has carried over 100 cows and calves in the past few years in a cow calf breeder operation.

Improvements include: 10 Main Paddocks Main Lane Feeding Cattle Yards Machinery shed and Large Hayshed Steel cattle yards. Excellent electric fencing Water trough system Pastures are highly improved with rye grass, clovers, phalaris, and lucern

This property offers the purchaser many options lifestyle production or back grounding the choice is yours.

The above information provided has been furnished to us by the vendor/s. We have not verified whether or not that information is accurate and do not have any belief in one way or the other in its accuracy. We do not accept any responsibility to any person for its accuracy and do no more than pass it on. All interested parties should make and rely upon their own inquiries in order to determine whether or not this information is in fact accurate.