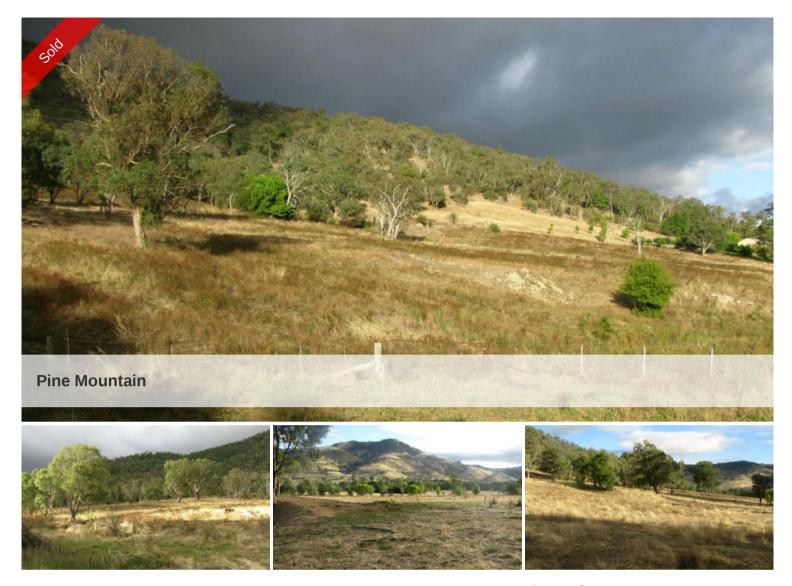

"EVERARDS HILL" Feeling squeezed in?

Leave the bright lights behind you in your rear view mirror as you travel from the big smoke to this 222 acre block. Semi Cleared and bushland, undulating to rising country this property is ideal for that lifestyle change: Build a home taking in magnificent views towards the Murray River, there is a partly formed access from Murray river road in two locations, a 2 meg water license from the Murray River, 3 dams and power is running through the block.