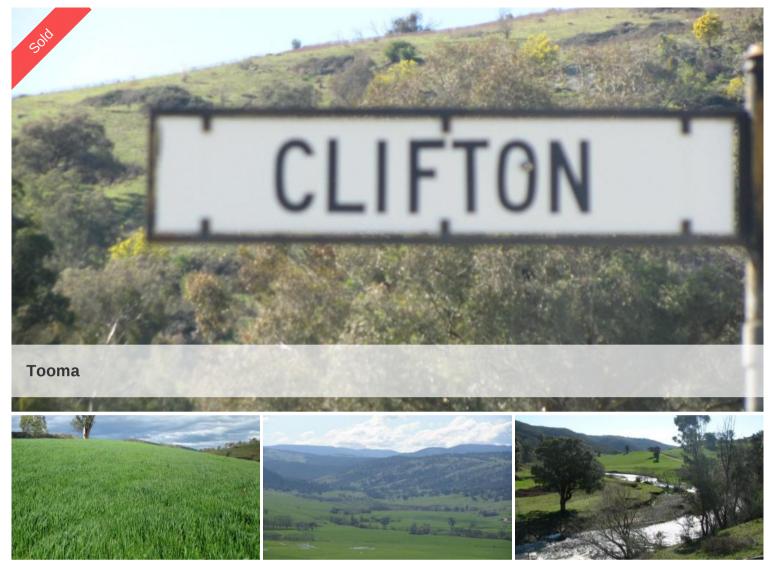

## "CLIFTON" TOOMA

This 1294 acre property enables a solid base to work from, with ample water and good infrastructure. A 3 bedroom home and much more making it a spacious and comfortable family home.

Infrastructure on this undulating property includes large shedding, cattle yards, shearing shed with reliable water . This grazing property is suited to livestock, horses or sheep. With creek frontage and too many features to list this property needs to be inspected to be fully appreciated. The property is a mixture of creek country open timbered country and a section of step hill on to open plateau. Note loads of potential vendor is motivated to sell currently running 240 breeders plus replacements