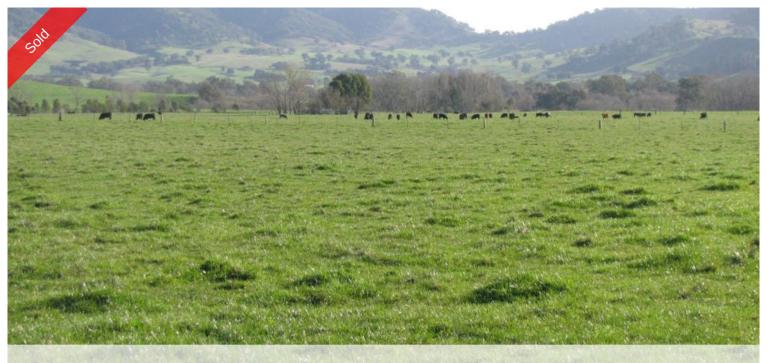

## "Goldfields/Lynette" A/C TEX PIERCE

"Goldfields/Lynette" Bringenbrong 213 acres of grazing featuring Improved pastures on the famous Murray River. This property will give you confidence with year round access and unlimited potential on any rural pursuit.

Property Features.

Four well maintained main paddocks with water to all by river or dams. Paddocks feature improved pasture with rye and clover over sown regularly. The property has had an extensive fertilizer and weed program in place over the current owners tenure.