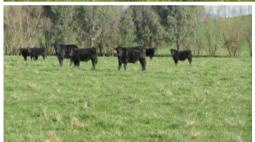

Property Features.

Four well maintained main paddocks with water to all by river or dams. Paddocks feature improved pasture with rye and clover over sown regularly. The property has had an extensive fertilizer and weed program in place over the current owners tenure.